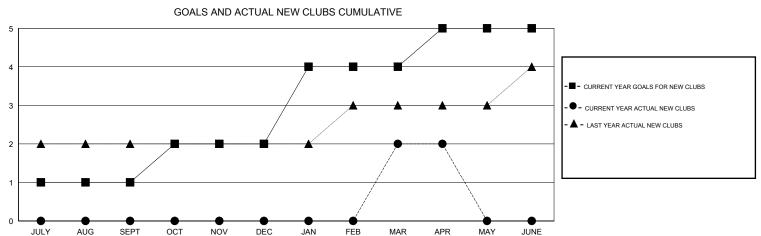

## MONTHLY MEMBERSHIP PROGRESS REPORT

District 317 B

Results as of: 4/30/2017

| DROPPED CLUBS: 4  DROPPED MEMBERS |           | 57 CLUBS OF 100 ADDED 1 OR MORE<br>NEW MEMBERS | GENDER DISTRIBU<br>MALE<br>FEMALE  | UTION<br>2,780 (86.17%)<br>446 (13.83%) |     |
|-----------------------------------|-----------|------------------------------------------------|------------------------------------|-----------------------------------------|-----|
| DECEASED                          | 19        | CLICK HERE FOR CUMULATIVE MEMBERSHIP DATA      | TOTAL FAMILY UNIT MEMBERS          |                                         | 646 |
| CLUB CANCELLED OTHER              | 72<br>205 |                                                | FAMILY MEMBERS PAYING HALF 34 DUES |                                         | 342 |
| TOTAL                             | 296       |                                                |                                    |                                         |     |