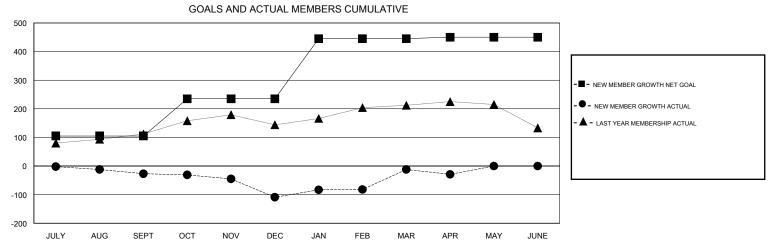

## MONTHLY MEMBERSHIP PROGRESS REPORT

District 317 B

Results as of: 4/30/2017

| DROPPED CLUBS: 4  DROPPED MEMBERS |           | 57 CLUBS OF 100 ADDED 1 OR MORE<br>NEW MEMBERS | GENDER DISTRIBU<br>MALE<br>FEMALE  | UTION<br>2,780 (86.17%)<br>446 (13.83%) |     |
|-----------------------------------|-----------|------------------------------------------------|------------------------------------|-----------------------------------------|-----|
| DECEASED                          | 19        | CLICK HERE FOR CUMULATIVE MEMBERSHIP DATA      | TOTAL FAMILY UNIT MEMBERS          |                                         | 646 |
| CLUB CANCELLED OTHER              | 72<br>205 |                                                | FAMILY MEMBERS PAYING HALF 34 DUES |                                         | 342 |
| TOTAL                             | 296       |                                                |                                    |                                         |     |