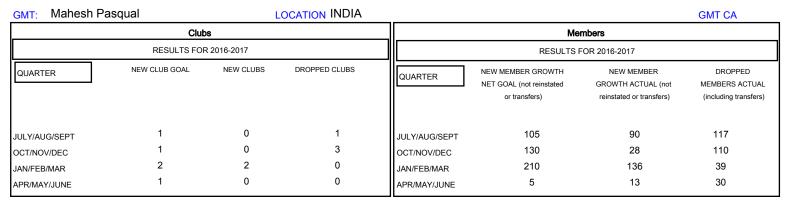

## MONTHLY MEMBERSHIP PROGRESS REPORT

District 317 B

Results as of: 4/30/2017

| DROPPED CLUBS: 4  DROPPED MEMBERS |           | 57 CLUBS OF 100 ADDED 1 OR MORE<br>NEW MEMBERS | GENDER DISTRIBU<br>MALE<br>FEMALE  | UTION<br>2,780 (86.17%)<br>446 (13.83%) |     |
|-----------------------------------|-----------|------------------------------------------------|------------------------------------|-----------------------------------------|-----|
| DECEASED                          | 19        | CLICK HERE FOR CUMULATIVE MEMBERSHIP DATA      | TOTAL FAMILY UNIT MEMBERS          |                                         | 646 |
| CLUB CANCELLED OTHER              | 72<br>205 |                                                | FAMILY MEMBERS PAYING HALF 34 DUES |                                         | 342 |
| TOTAL                             | 296       |                                                |                                    |                                         |     |